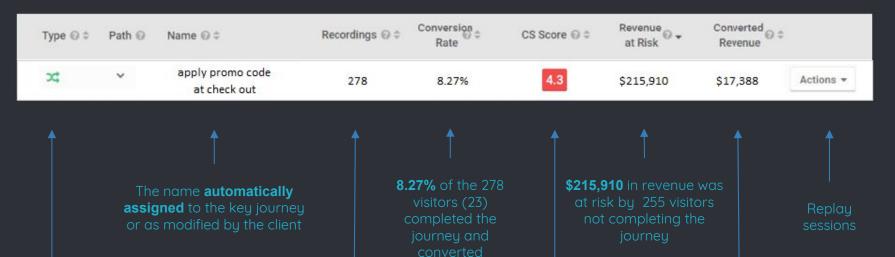

#### **CUSTOMER STRUGGLE – RETAIL EXAMPLE**

Customer Struggle Scores (CSS) range from 1 to 5, with 5 being the most problematic.

Journey, an **automatically detected** series of pages that customers often follow

**278** website visitors followed this journey (series of pages)

The CS Score was calculated to be **4.3**, the struggle on this journey

The actual conversion was \$17,388 of the 23 that completed the journey