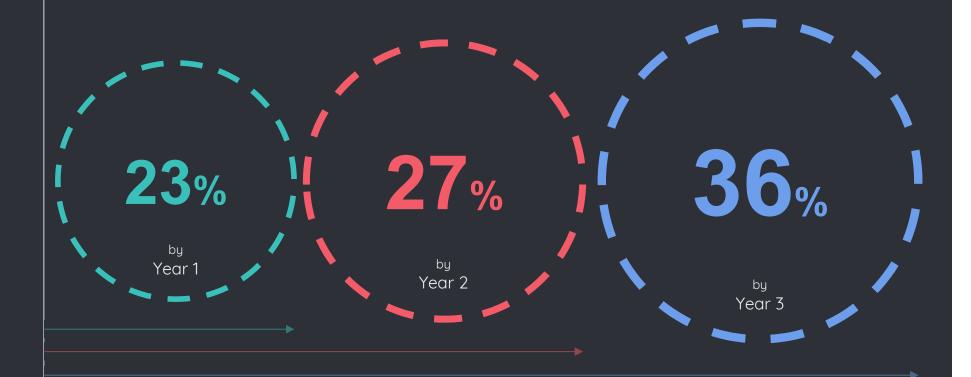

60** CHECKS





# STRUGGLE

#### **CUSTOMER STRUGGLE – RETAIL EXAMPLE**

Customer Struggle Scores (CSS) range from 1 to 5, with 5 being the most problematic.





Journey, an **automatically detected** series of pages that customers often follow

**278** website visitors followed this journey (series of pages)

The CS Score was calculated to be **4.3**, the struggle on this journey

The actual conversion was \$17,388 of the 23 that completed the journey





#### WHAT CAN SESSIONCAM DO FOR ME?

#### SessionCam will:

- Increase Conversion
- Improve Website UX/UI
- Identify Bugs and Errors
- Enhance Customer Experience CX
- Increase Customer Retention

#### Experience all of this with a

1 Month FREE Trial and Insights Report





# RESULTS

**Average Conversion Uplift with SessionCam** 







### Cients Using SessionCam Include













































































Power of SessionCam THE SCHEDULE Brent J. Dreyer, DataEM, LLC YOUR Managing Partner **20 MINUTE** BrentJDreyer@DataEM.com **DEMO** Off. 954.906.2590



Cell 954.612.7697



**TODAY** 

#### **About DataEM, LLC**

**DataEM** represents **Data Enriched Marketing**.

**Administrators**, each having decades of practical experience. The **wisdom** and **knowledge** availed to data DataEM clients provides unsurpassed **insight** across **multiple marketing channels** and industry verticals, including healthcare, telecom, hospitality, insurance, finance, manufacturing, retail and education.

**DataEM** is a premier US Partner of SessionCam, an international, behavioural analytics