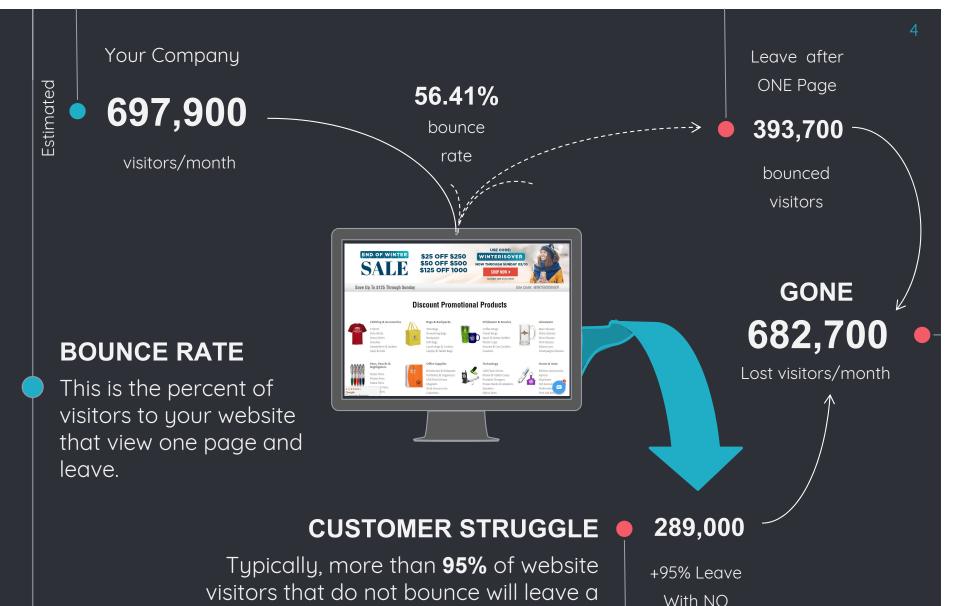

#### IMPORTANT METRICS

What is your bounce rate?

website without completing an

interaction, inquiry or purchase.

Purchase